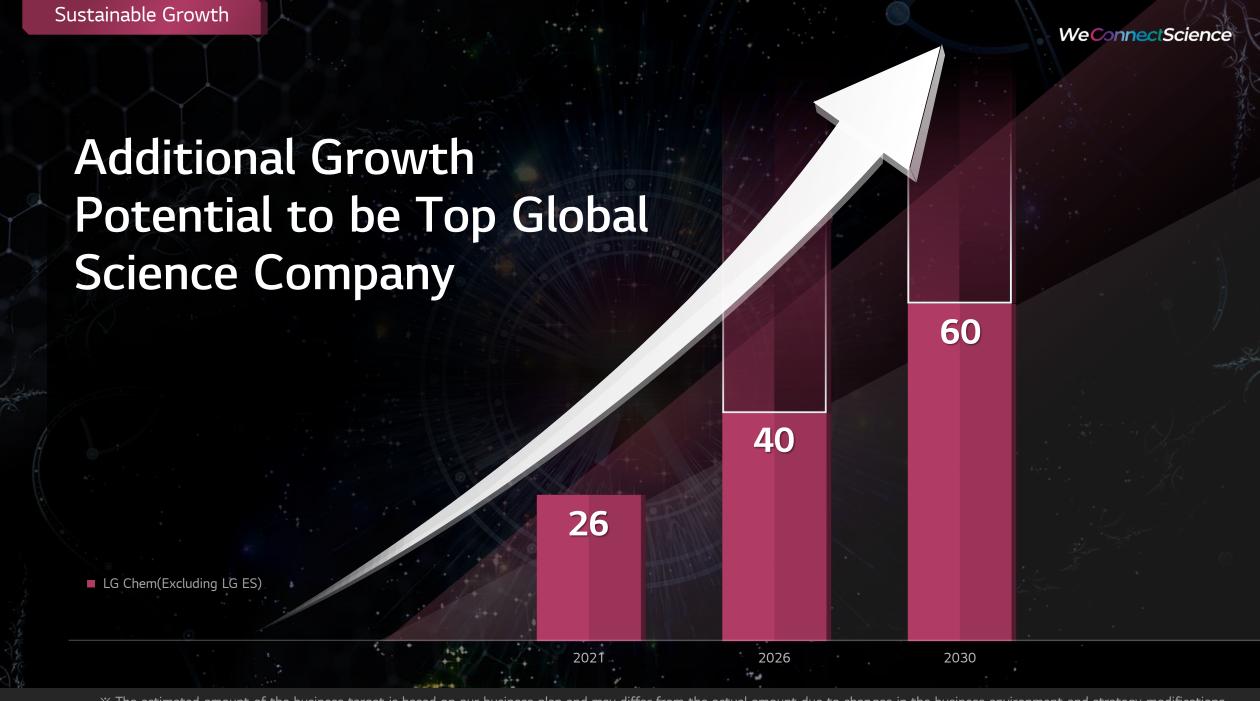

#### Committed to Carbon Neutral Growth by 2050 (in July 2020)

10,000,000t

4.2M

Fossil Fuel Vehicles'
Carbon Emissions a year

71M

Pine Trees

Carbon Neutral Growth

We nnectScience