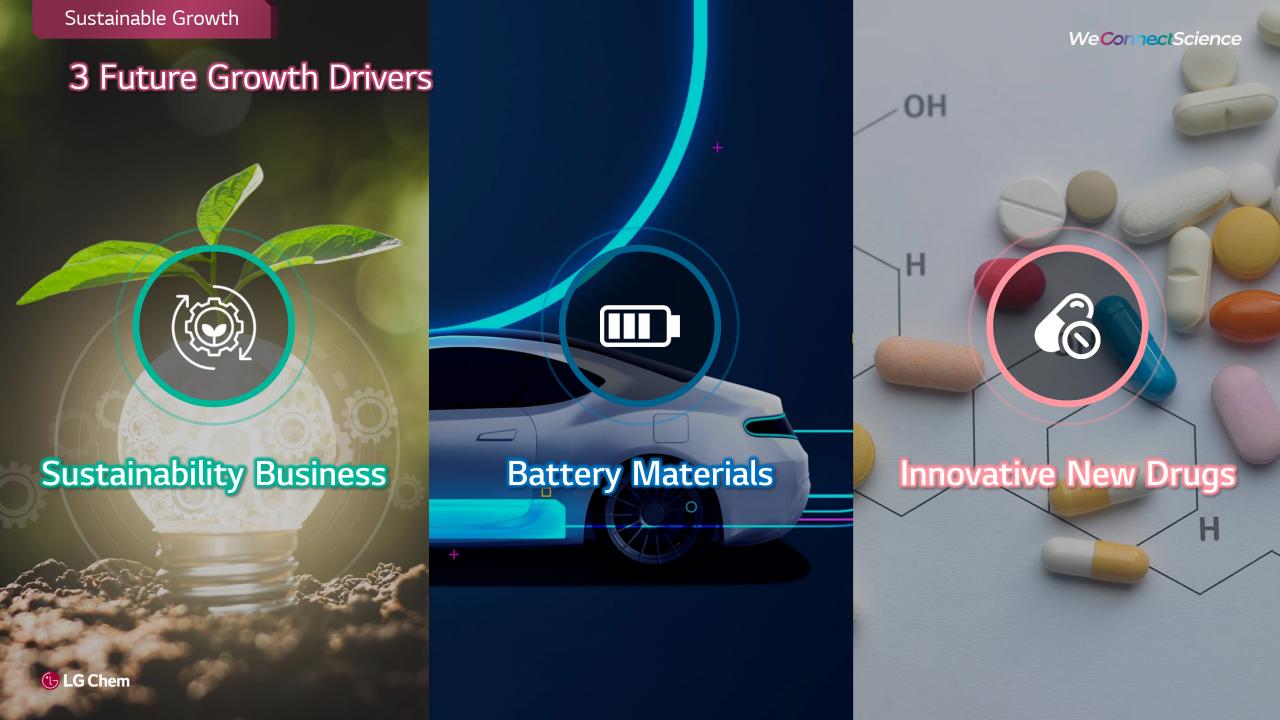

### Sustainable Growth

- 3 Future Growth Drivers
- R&D Capabilities

Carbon Neutral Growth

### Sustainability Business

Sustainability Business

**Battery Materials** 

**Innovative New Drugs** 