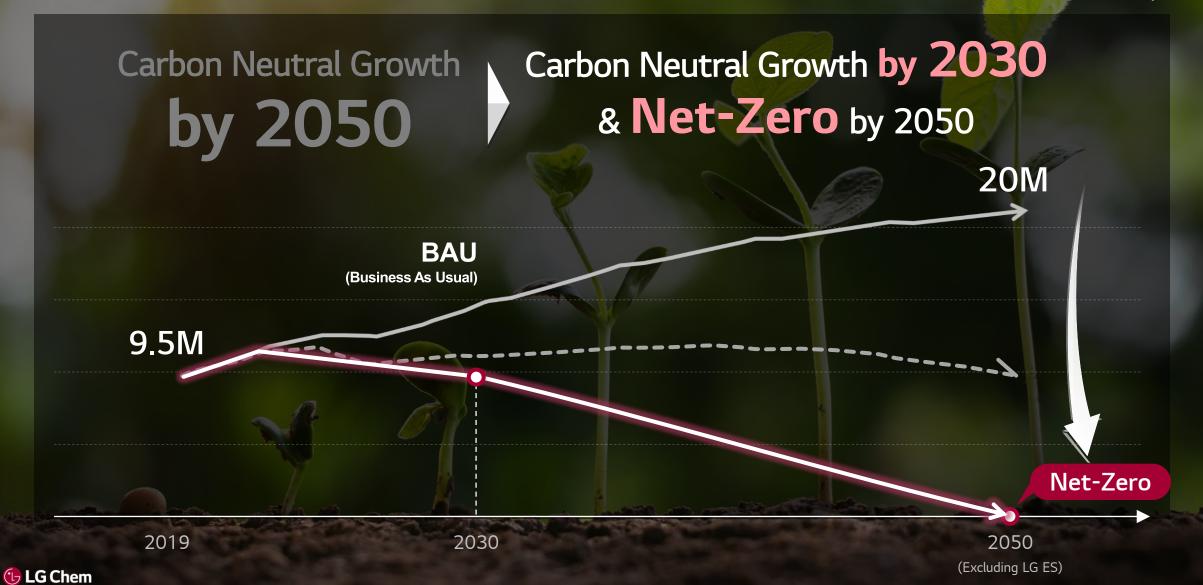

#### Committed to Carbon Neutral Growth by 2050 (in July 2020)

10,000,000t

4.2M

Fossil Fuel Vehicles'
Carbon Emissions a year

71M

Pine Trees

Carbon Neutral Growth

We nnectScience

New Target : Net Zero

Unit: ton/yr