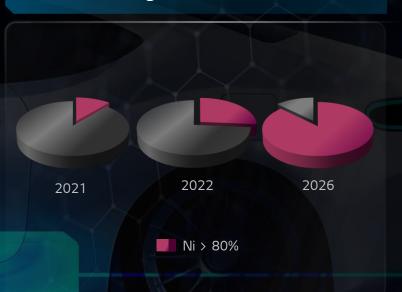

#### Battery Materials - Cathode

#### **Expansion of Capacity**

# (K ton) 260 76 36 2020 2021 2026